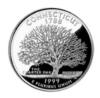

## $\searrow$ Looking at the 10 quarters above, read the question and write as a fraction:

- 1. The number of quarters out of 10 that have people represented on them.
- **2.** The number of quarters that have water on them.
- **3.** The number of quarters that have living things on them.
- **4.** The number of quarters that have their state motto written on them.
- **5.** The number of quarters that have animals on them.