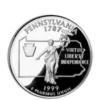

## **Fantastic Fractions**

**DIRECTIONS:** 

Fill in the numerator with the numbers of quarters you have with that design.

10

10

10

| <br> |  |
|------|--|

10

## $\searrow$ Looking at the 10 quarters above, read the question and write as a fraction:

- 1. The number of quarters out of 10 that have people represented on them.
- **2.** The number of quarters that have water on them.
- **3.** The number of quarters that have living things on them.
- **4.** The number of quarters that have their state motto written on them.
- **5.** The number of quarters that have animals on them.