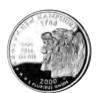

## **Fantastic Fractions**

**DIRECTIONS:** 

Fill in the numerator with the numbers of quarters you have with that design.

10

10

10

| <br> |  |
|------|--|

10

## $\searrow$ Looking at the 10 quarters above, read the question and write as a fraction:

- 1. The number of quarters out of 10 that have people represented on them.
- **2.** The number of quarters that have water on them.
- **3.** The number of quarters that have living things on them.
- **4.** The number of quarters that have their state motto written on them.
- **5.** The number of quarters that have animals on them.