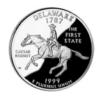

## **Fantastic Fractions**

**DIRECTIONS:** 

Fill in the numerator with the numbers of quarters you have with that design.

10

10

10

| <br> |  |
|------|--|

10

## $\searrow$ Looking at the 10 quarters above, read the question and write as a fraction:

- 1. The number of quarters out of 10 that have people represented on them.
- **2.** The number of quarters that have water on them.
- **3.** The number of quarters that have living things on them.
- **4.** The number of quarters that have their state motto written on them.
- **5.** The number of quarters that have animals on them.