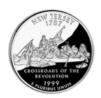

## $\searrow$ Looking at the 10 quarters above, read the question and write as a fraction:

- 1. The number of quarters out of 10 that have people represented on them.
- **2.** The number of quarters that have water on them.
- **3.** The number of quarters that have living things on them.
- **4.** The number of quarters that have their state motto written on them.
- **5.** The number of quarters that have animals on them.