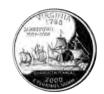

## **Fantastic Fractions**

**DIRECTIONS:** 

Fill in the numerator with the numbers of quarters you have with that design.

10

10

10

| <br> |  |
|------|--|

10

## $\searrow$ Looking at the 10 quarters above, read the question and write as a fraction:

- 1. The number of quarters out of 10 that have people represented on them.
- **2.** The number of quarters that have water on them.
- **3.** The number of quarters that have living things on them.
- **4.** The number of quarters that have their state motto written on them.
- **5.** The number of quarters that have animals on them.