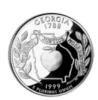

## $\searrow$ Looking at the 10 quarters above, read the question and write as a fraction:

- 1. The number of quarters out of 10 that have people represented on them.
- **2.** The number of quarters that have water on them.
- **3.** The number of quarters that have living things on them.
- **4.** The number of quarters that have their state motto written on them.
- **5.** The number of quarters that have animals on them.